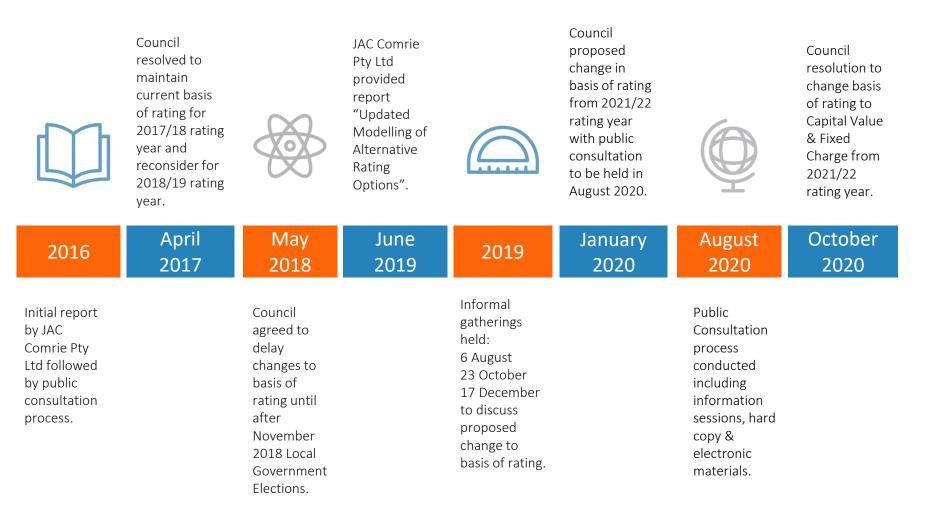

## Change in Basis of Rating Timeline





## Change in Basis of Rating Timeline



|                                                                                                             | 2021/22<br>budget<br>process<br>commences<br>with public<br>informal<br>gatherings<br>held between<br>January &<br>May. |                                                                                                   | Modelling of<br>Fixed Charge &<br>Differential %<br>on new<br>valuations.<br>Results<br>provided to<br>Elected<br>Members<br>during Informal<br>Gatherings. |                                                                                                                                        | Public<br>Consultation<br>process to be<br>conducted<br>including<br>materials<br>published<br>electronically &<br>hard copy. |